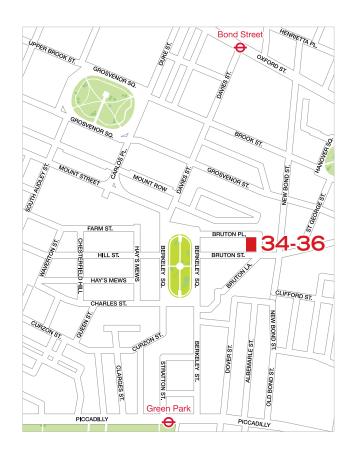

#### **LOCATION**

The property is located on the north side of Bruton Street, close to its junction with Bruton Place. Green Park, Bond Street and Oxford Circus underground stations are within easy walking distance.