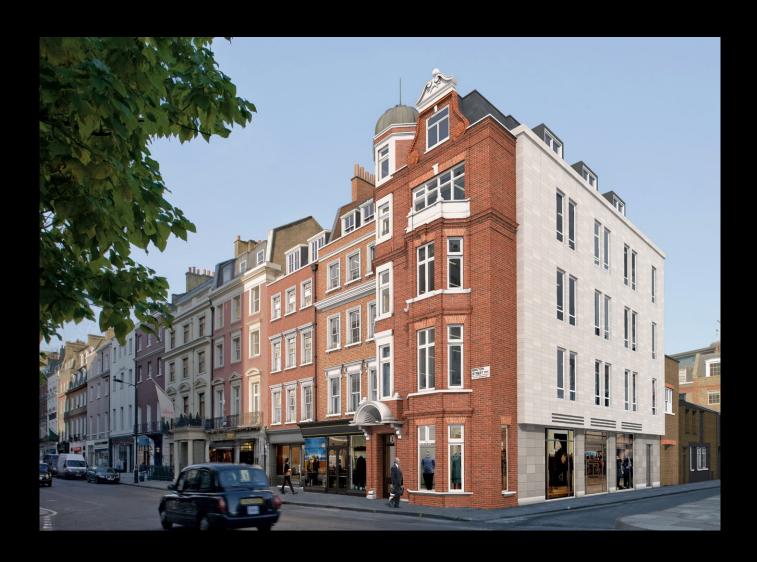

# 34 - 36 BRUTON STREET MAYFAIR W1

Development proposal – Offices 2,295 - 12,450 sq ft (213 - 1,156 sq m) Retail 7,310 sq ft (679 sq m)

THE REAL ESTATE

#### **DESCRIPTION**

The Trehearne Architects designed scheme at 34-36 Bruton Street will transform 3 separate period buildings into a single, efficient, modern office whilst maintaining the original facades which gives Mayfair its unique picturesque quality. The redevelopment will provide circa 14,000 sq ft of modern office accommodation arranged over 4 upper floors with a ground floor reception. The scheme will also provide circa 8,000 sq ft of retail space at ground and lower ground floor levels with the possibility of trading as a retail unit from the first floor subject to the necessary consents.